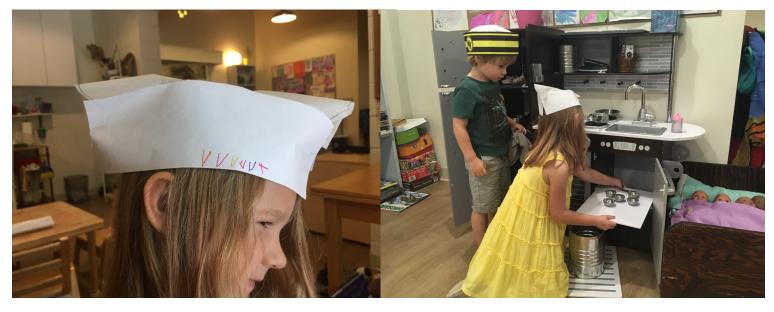

As she forged on with her project she became increasingly confident & ambitious. After tackling the foundational sides of the hat, she faced the challenge of the top. She observed that Felix's hat had a different kind of paper for the top, & had the ingenious idea to use similar-looking tracing paper. When she finished Felix invited her to make waffles with him! Kahlan & Wren had observed the process with keen interest. Kahlan fabricated her own hat using a mixture of V's technique & her own innovation, while Wren flipped through the entire dictionary to find "waffle."