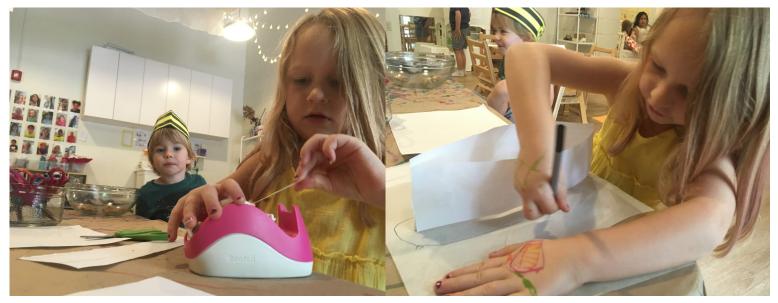

Violet, intrigued by Felix's Waffle House hat tried her hand at hat making! Not so sure of herself, she approached Kalei for help. Kalei sat with V to offer small suggestions & a steady hand, but focused on providing moral support.

As she forged on with her project she became increasingly confident & ambitious. After tackling the foundational sides of the hat, she faced the challenge of the top. She observed that Felix's hat had a different kind of paper for the top, & had the ingenious idea to use similar-looking tracing paper. When she finished Felix invited her to make waffles with him! Kahlan & Wren had observed the process with keen interest. Kahlan fabricated her own hat using a mixture of V's technique & her own innovation, while Wren flipped through the entire dictionary to find "waffle."