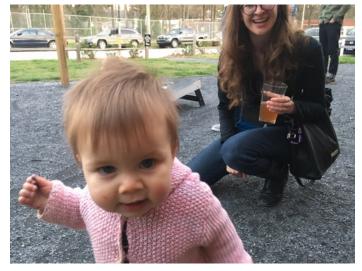

Caroline King watches Felix's little sister, Vivienne, toddle outside the brewery.

Charletra supports Vivienne's early walking!

Camryn, Ruth, Lila, Wren, Helena, & Eden find "a balance beam" to play a game on.