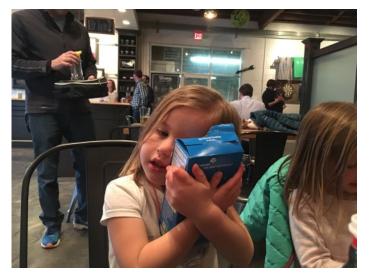

## **Blue Room Social!**

Eventide Brewery - March 2nd, 2017

Eden hugs the box of Girl Scout cookies the Jewells brought to share.

Leah welcomes the Seiths as Margaret's little sister Lucy peeks around for the photo.