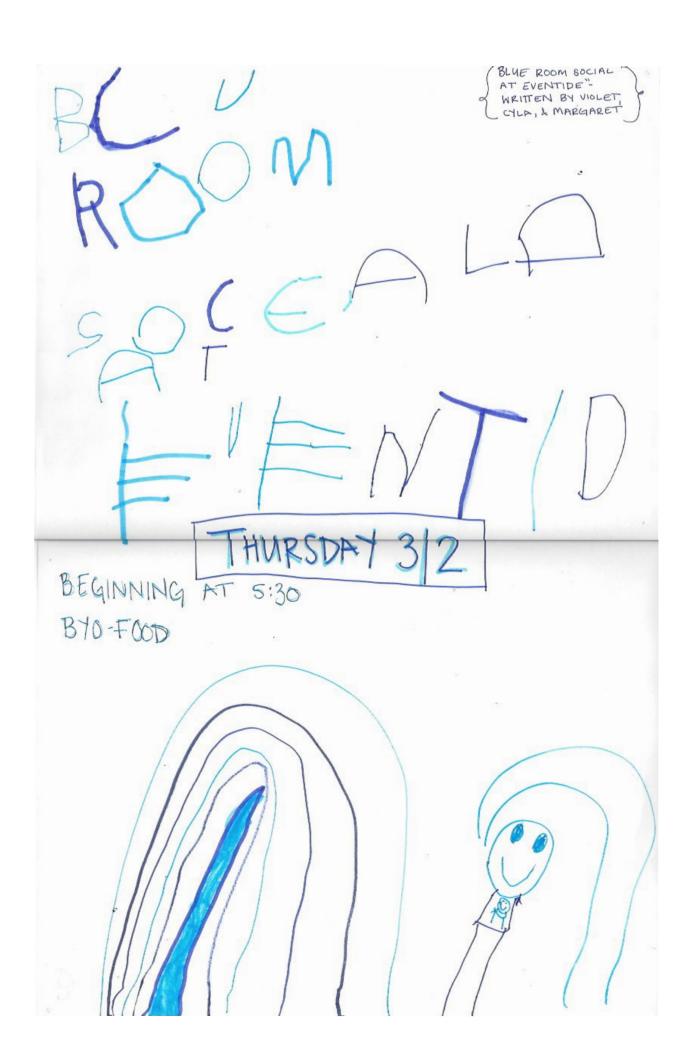

## **Blue Room Social!**

Eventide Brewery - March 2nd, 2017

Eden hugs the box of Girl Scout cookies the Jewells brought to share.

Leah welcomes the Seiths as Margaret's little sister Lucy peeks around for the photo.