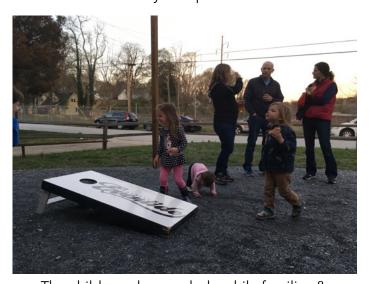

Ed Jewell joins the game!

"PILE!"

Preston Downs, Helena's brother, joins a jumping game the children started. Helena jumps successfully with pizza in hand!

The children play cornhole while families & teachers chat.