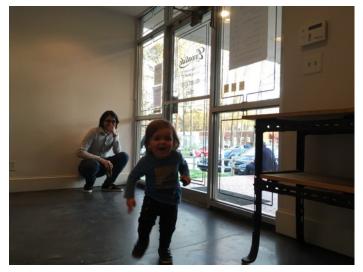

Eden & Wren dig into their lunchbox "dinners."

Camryn enjoys a slice of pizza almost as big as her head!

Leah's husband Ric watches their son Bastian run joyfully though the brewery.