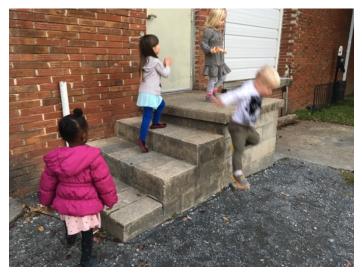

Ed Jewell joins the game!

"PILE!"

Preston Downs, Helena's brother, joins a jumping game the children started. Helena jumps successfully with pizza in hand!

The children play cornhole while families & teachers chat.