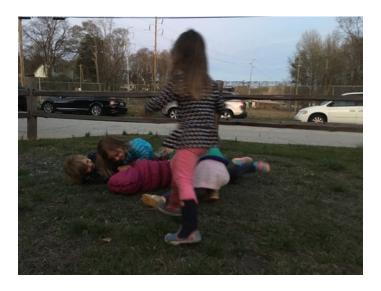

Ed Jewell joins the game!

"PILE!"

Preston Downs, Helena's brother, joins a jumping game the children started. Helena jumps successfully with pizza in hand!

The children play cornhole while families & teachers chat.