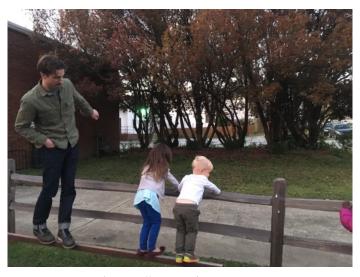

Caroline King watches Felix's little sister, Vivienne, toddle outside the brewery.

Charletra supports Vivienne's early walking!

Camryn, Ruth, Lila, Wren, Helena, & Eden find "a balance beam" to play a game on.