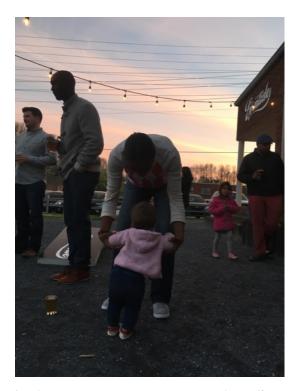

Caroline King watches Felix's little sister, Vivienne, toddle outside the brewery.

Charletra supports Vivienne's early walking!

Camryn, Ruth, Lila, Wren, Helena, & Eden find "a balance beam" to play a game on.