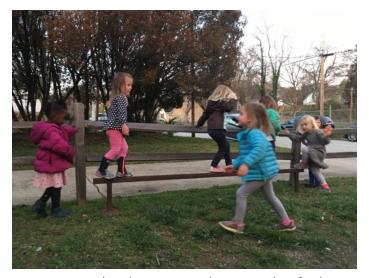

Caroline King watches Felix's little sister, Vivienne, toddle outside the brewery.

Charletra supports Vivienne's early walking!

Camryn, Ruth, Lila, Wren, Helena, & Eden find "a balance beam" to play a game on.