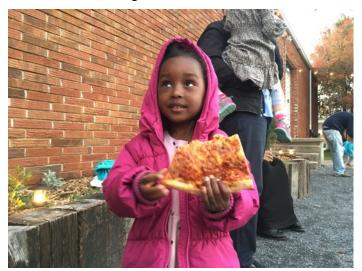

Eden & Wren dig into their lunchbox "dinners."

Camryn enjoys a slice of pizza almost as big as her head!

Leah's husband Ric watches their son Bastian run joyfully though the brewery.