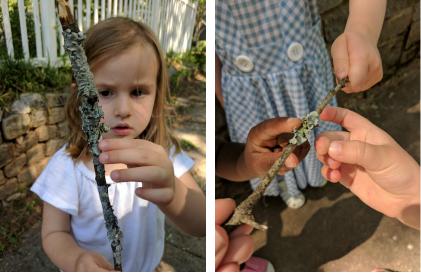

One item with a lot of interest today were sticks found on the sidewalk with a green growth on them. On multiple occasions Eden picked one up and wondered what the growth was...

Eden: "Hey what's this green stuff?" Hank: "Maybe it's a mushroom. Or maybe it's just burned up leaves."