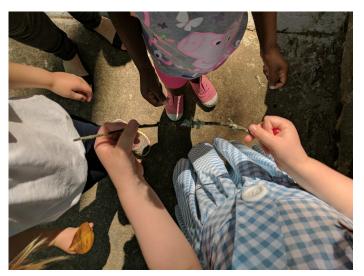

One item with a lot of interest today were sticks found on the sidewalk with a green growth on them. On multiple occasions Eden picked one up and wondered what the growth was...

Eden: "Hey what's this green stuff?" Hank: "Maybe it's a mushroom. Or maybe it's just burned up leaves."