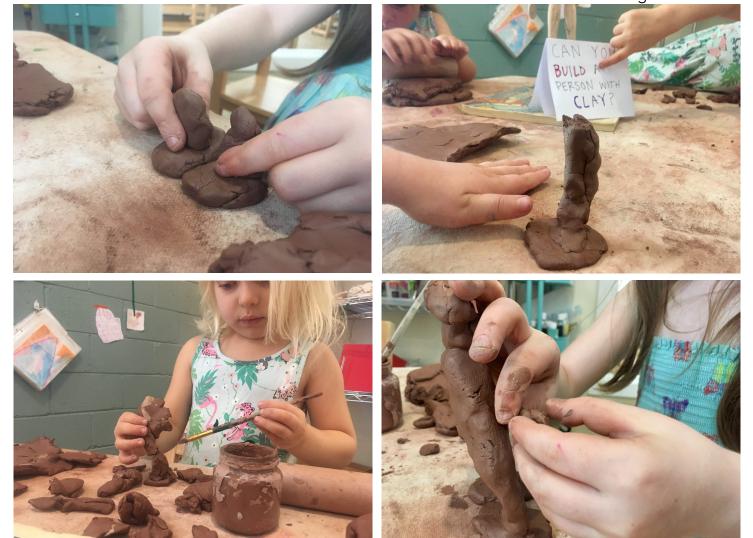

Emerson begins to attach legs to feet.

Kahlan stabilizes a leg to a foot, Helena points to the "A" when Em asks how to make a triangle for "a dress."

Helena uses slip to attach pieces of her figure.

Emerson carefully pinches fingers onto a hand.