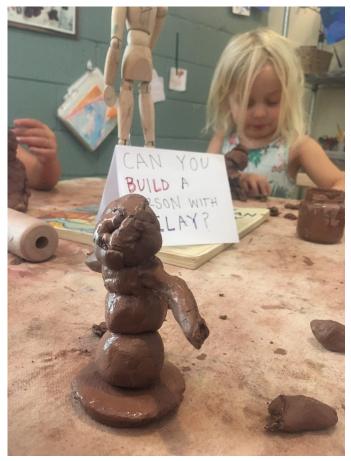

< Kahlan's figure: "A person wearing a snowman costume." It stands on a circle she punched out with the slip jar's lid.

> Ruth's figure: "A strong Santa Claus."

< Helena's person wears a crown.

> Emerson's figure has hair, fingers, & a dress.