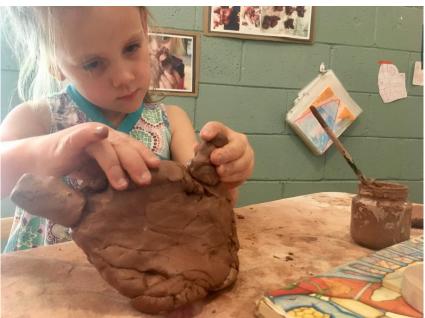

Emerson begins to attach legs to feet.

Kahlan stabilizes a leg to a foot, Helena points to the "A" when Em asks how to make a triangle for "a dress."

Helena uses slip to attach pieces of her figure.

Emerson carefully pinches fingers onto a hand.