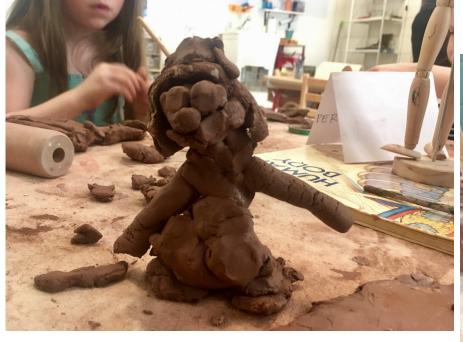

< Kahlan's figure: "A person wearing a snowman costume." It stands on a circle she punched out with the slip jar's lid.

> Ruth's figure: "A strong Santa Claus."

< Helena's person wears a crown.

> Emerson's figure has hair, fingers, & a dress.