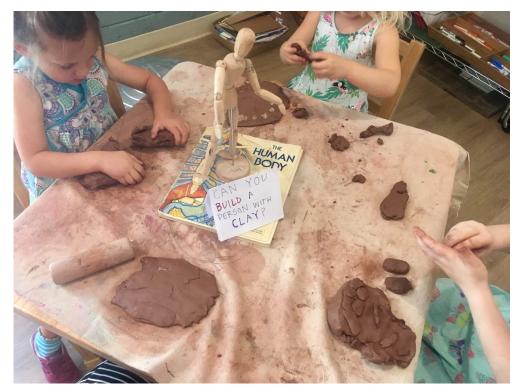

## "Can you build a person with clay?" 5/16/2017

Ruth, Helena, Emerson, & Kahlan work with clay often, & with great joy. In hopes of challenging this confident group to extend their repertoire, Kalei asked if they could dedicate their morning to creating a person...