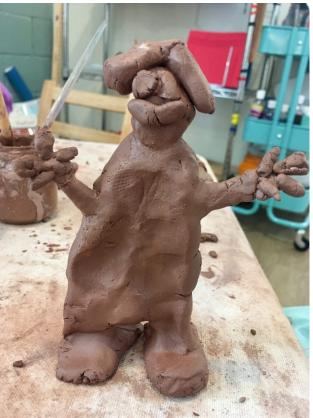

< Kahlan's figure: "A person wearing a snowman costume." It stands on a circle she punched out with the slip jar's lid.

> Ruth's figure: "A strong Santa Claus."

< Helena's person wears a crown.

> Emerson's figure has hair, fingers, & a dress.