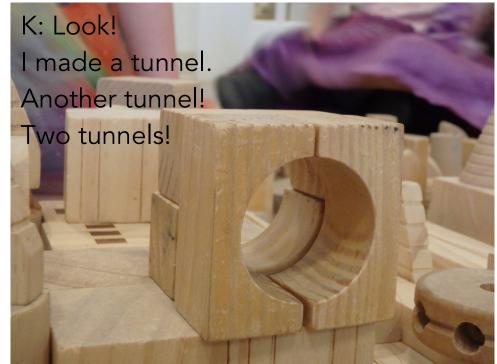

H: All the blocks belong to our castle!
F: We did all of them!

H: Oops! I knocked that down. It's okay if you knock it down.

V: Do you guys need help?

K: I found another window!

H: Great!