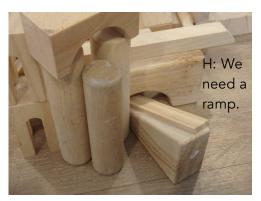

H: All the blocks belong to our castle!
F: We did all of them!

H: Oops! I knocked that down. It's okay if you knock it down.

V: Do you guys need help?

K: I found another window!

H: Great!