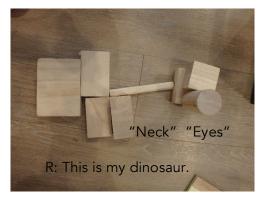

## Collaborative Building: A Proposal 9/26/16

This morning I, Kalei, asked Ruth, Elena, Helena, Violet, & Kahlan if they would like to build in the pizazza. When we sat down, I asked if we could work together to build. The girls were interested so we began discussing what to build. Helena, Kahlan, & Elena were enthusiastic about creating a castle, while Violet & Ruth wanted to build a unicom & dinosaur, respectively, so we chose to do two "teams." Ruth built her dino then decided to do something else. Violet became frustrated with her unicorn & asked to join the Castle Team.