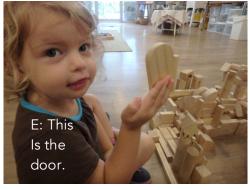

## Collaborative Building: A Proposal 9/26/16

This morning I, Kalei, asked Ruth, Elena, Helena, Violet, & Kahlan if they would like to build in the pizazza. When we sat down, I asked if we could work together to build. The girls were interested so we began discussing what to build. Helena, Kahlan, & Elena were enthusiastic about creating a castle, while Violet & Ruth wanted to build a unicom & dinosaur, respectively, so we chose to do two "teams." Ruth built her dino then decided to do something else. Violet became frustrated with her unicorn & asked to join the Castle Team.