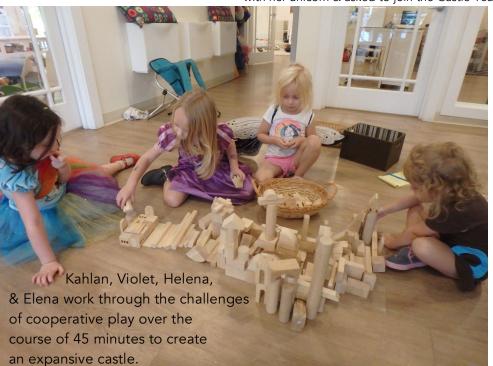

## Collaborative Building: A Proposal 9/26/16

This morning I, Kalei, asked Ruth, Elena, Helena, Violet, & Kahlan if they would like to build in the pizazza. When we sat down, I asked if we could work together to build. The girls were interested so we began discussing what to build. Helena, Kahlan, & Elena were enthusiastic about creating a castle, while Violet & Ruth wanted to build a unicom & dinosaur, respectively, so we chose to do two "teams." Ruth built her dino then decided to do something else. Violet became frustrated with her unicorn & asked to join the Castle Team.